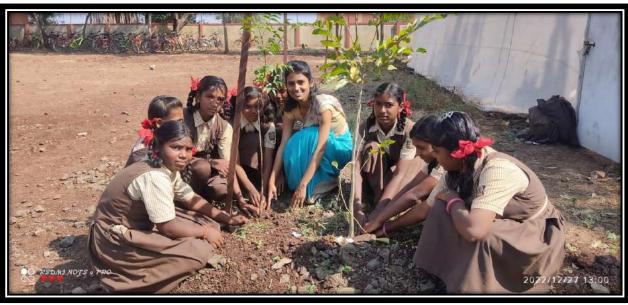

of activities like explanation, doubt Outcomes: clearing sessions and notes giving. The link of study material that is provided on website was given to students that proved to be very helpful for them.

A record of a different activity is maintained in the college register activity wise. information Document: about the teacher and students who attended the sessions and nature of activity with the academic year and course name is clearly mentioned in the college file.

Matoshri College of Education Eklahare Nashik

Matoshri College of Education Eklahare, Tal. & Dist. Nashik

## **Group Discussion**





## Visit of Bird Sanctuary , Nandur madhyameshwar, Nashik





मायी सोसायटी संचालित , संस्कार निकेतन एक वैदिक पाठशाळा, करंजगाव , ता. निफाड, जि. नाशिक





## समाजसेवा





## वृक्षरोपण







## विविध कार्यक्रम





## दिवाळी शुभेच्छा कार्यक्रम





## Visit of Book Exhibition